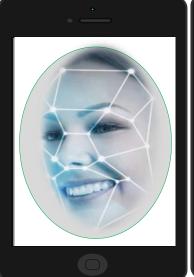

Customer is required to register his Mobile Number

a contract

Types the OTP received in his Mobile phone

Takes a Selfie and submits it through the web App

Captures front and back of photo ID documents

Captures a Utility
Bill thus
declaring his
address

## **Digital OnBoarding Actions**

Mobile Phone Number is registered

Face Biometrics, Image processing, machine deep learning, AI and verification experts are used together to verify IDs in real time.

Data is automatically extracted from identity documents to definitively assess the documents authenticity.