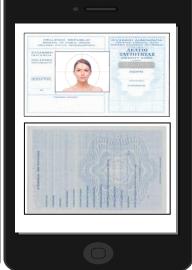

Customer is required to register his Mobile Number

a contract

Types the OTP received in his Mobile phone

Takes a Selfie and submits it through the web App

Captures front and back of photo ID documents

Captures a Utility
Bill thus
declaring his
address

## **Digital OnBoarding Actions**

Mobile Phone Number is registered

Face Biometrics, Image processing, machine deep learning, AI and verification experts are used together to verify IDs in real time.

Data is automatically extracted from identity documents to definitively assess the documents authenticity.